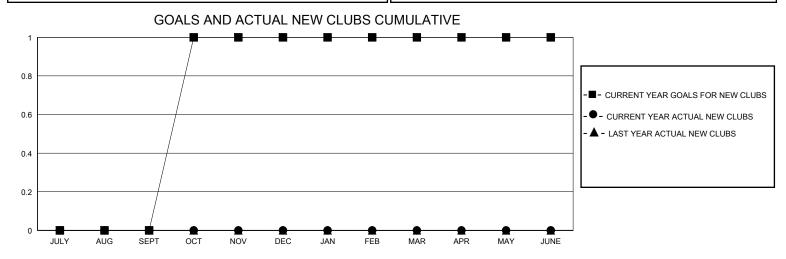

## District 25 C

GMT: LOCATION INDIANA GMT CA

| •             |               |             |               |                       |                        |                         | • • • • • • • • • • • • • • • • • • • •            |  |
|---------------|---------------|-------------|---------------|-----------------------|------------------------|-------------------------|----------------------------------------------------|--|
|               | Club          | os          |               | Members               |                        |                         |                                                    |  |
|               | RESULTS FOR   | R 2023-2024 |               | RESULTS FOR 2023-2024 |                        |                         |                                                    |  |
| QUARTER       | NEW CLUB GOAL | NEW CLUBS   | DROPPED CLUBS | QUARTER MEMI          | BER GROWTH NET<br>GOAL | MEMBER GROWTH<br>ACTUAL | DROPPED<br>MEMBERS ACTUAL<br>(including transfers) |  |
| JULY/AUG/SEPT | 0             | 0           | 0             | JULY/AUG/SEPT         | 0                      | 28                      | 19                                                 |  |
| OCT/NOV/DEC   | 1             | 0           | 0             | OCT/NOV/DEC           | 0                      | 17                      | 3                                                  |  |
| JAN/FEB/MAR   | 0             | 0           | 0             | JAN/FEB/MAR           | 0                      | 0                       | 0                                                  |  |
| APR/MAY/JUNE  | 0             | 0           | 0             | APR/MAY/JUNE          | 2                      | 0                       | 0                                                  |  |