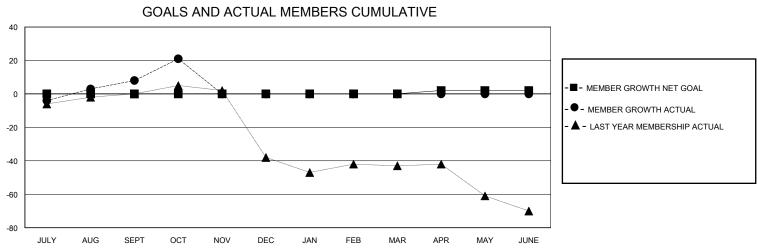

## District 25 C

GMT: LOCATION INDIANA GMT CA

| •             |               |             |               |                       |                        |                         | • • • • • • • • • • • • • • • • • • • •            |  |
|---------------|---------------|-------------|---------------|-----------------------|------------------------|-------------------------|----------------------------------------------------|--|
|               | Club          | os          |               | Members               |                        |                         |                                                    |  |
|               | RESULTS FOR   | R 2023-2024 |               | RESULTS FOR 2023-2024 |                        |                         |                                                    |  |
| QUARTER       | NEW CLUB GOAL | NEW CLUBS   | DROPPED CLUBS | QUARTER MEMI          | BER GROWTH NET<br>GOAL | MEMBER GROWTH<br>ACTUAL | DROPPED<br>MEMBERS ACTUAL<br>(including transfers) |  |
| JULY/AUG/SEPT | 0             | 0           | 0             | JULY/AUG/SEPT         | 0                      | 28                      | 19                                                 |  |
| OCT/NOV/DEC   | 1             | 0           | 0             | OCT/NOV/DEC           | 0                      | 17                      | 3                                                  |  |
| JAN/FEB/MAR   | 0             | 0           | 0             | JAN/FEB/MAR           | 0                      | 0                       | 0                                                  |  |
| APR/MAY/JUNE  | 0             | 0           | 0             | APR/MAY/JUNE          | 2                      | 0                       | 0                                                  |  |